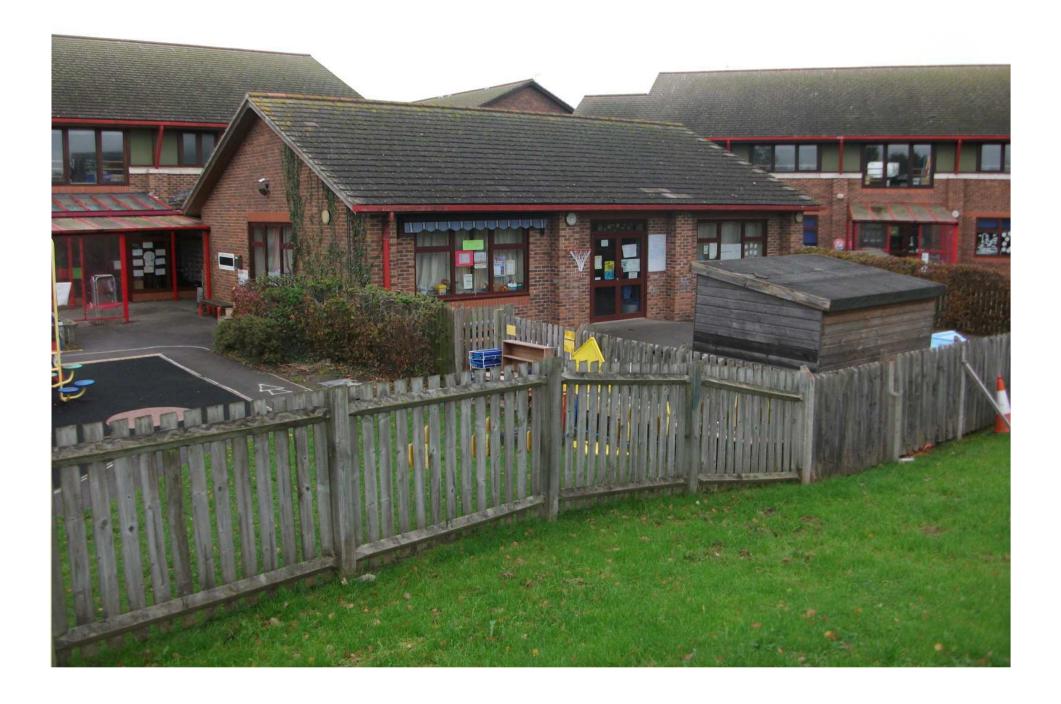

# WD/3376/CC

Grovelands County Primary School, Dunbar Drive, BN27 3UW.

Extension of Nursery School to form additional play room including covered play space and additional WC facilities.

Crown copyright and may lead to prosecution or civil proceedings. East Sussex County Council, 100019601, 2017

# WD/3376/CC

**Grovelands County Primary School, Dunbar Drive, BN27 3UW.** 

Extension of Nursery School to form additional play room including covered play space and additional WC facilities.