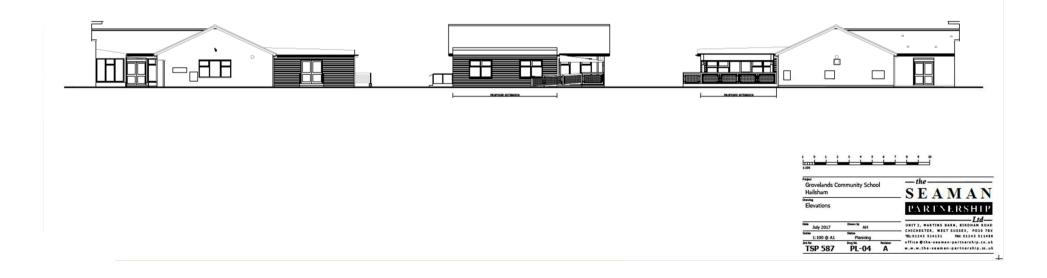

# East Sussex County Council Planning Committee 15 November 2017



# WD/3376/CC

Grovelands County Primary School, Dunbar Drive, BN27 3UW.

Extension of Nursery School to form additional play room including covered play space and additional WC facilities.





Crown copyright and may lead to prosecution or civil proceedings. East Sussex County Council, 100019601, 2017

25

Aerial Plan 4



25

50 Meters

Reproduced from the Ordnance Survey mapping with the permission of the Controller of Her Majesty's Stationery Office © Crown Copyright. Unauthorised reproduction infringes Crown copyright and may lead to prosecution or civil proceedings. East Sussex County Council, 100019601, 2017

## **Existing and Proposed Floor and Roof Plans**



























# WD/3376/CC

**Grovelands County Primary School, Dunbar Drive, BN27 3UW.** 

Extension of Nursery School to form additional play room including covered play space and additional WC facilities.



# East Sussex County Council Planning Committee 15 November 2017