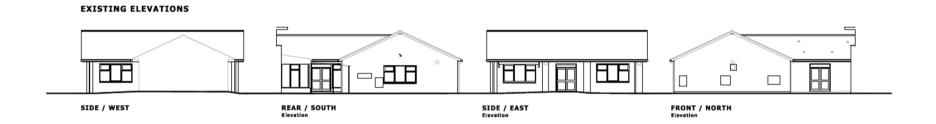

# East Sussex County Council Planning Committee 15 November 2017



# WD/3376/CC

Grovelands County Primary School, Dunbar Drive, BN27 3UW.

Extension of Nursery School to form additional play room including covered play space and additional WC facilities.





Crown copyright and may lead to prosecution or civil proceedings. East Sussex County Council, 100019601, 2017

25

Aerial Plan 4



25

50 Meters

Reproduced from the Ordnance Survey mapping with the permission of the Controller of Her Majesty's Stationery Office © Crown Copyright. Unauthorised reproduction infringes Crown copyright and may lead to prosecution or civil proceedings. East Sussex County Council, 100019601, 2017

## **Existing and Proposed Floor and Roof Plans**



























# WD/3376/CC

**Grovelands County Primary School, Dunbar Drive, BN27 3UW.** 

Extension of Nursery School to form additional play room including covered play space and additional WC facilities.



# East Sussex County Council Planning Committee 15 November 2017