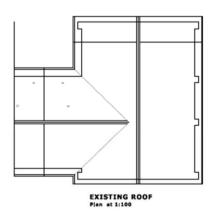

# East Sussex County Council Planning Committee 15 November 2017



# WD/3376/CC

Grovelands County Primary School, Dunbar Drive, BN27 3UW.

Extension of Nursery School to form additional play room including covered play space and additional WC facilities.





Crown copyright and may lead to prosecution or civil proceedings. East Sussex County Council, 100019601, 2017

25

Aerial Plan 4



25

50 Meters

Reproduced from the Ordnance Survey mapping with the permission of the Controller of Her Majesty's Stationery Office © Crown Copyright. Unauthorised reproduction infringes Crown copyright and may lead to prosecution or civil proceedings. East Sussex County Council, 100019601, 2017

## **Existing and Proposed Floor and Roof Plans**



























# WD/3376/CC

**Grovelands County Primary School, Dunbar Drive, BN27 3UW.** 

Extension of Nursery School to form additional play room including covered play space and additional WC facilities.



# East Sussex County Council Planning Committee 15 November 2017