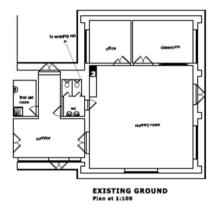

# East Sussex County Council Planning Committee 15 November 2017



# WD/3376/CC

Grovelands County Primary School, Dunbar Drive, BN27 3UW.

Extension of Nursery School to form additional play room including covered play space and additional WC facilities.





Crown copyright and may lead to prosecution or civil proceedings. East Sussex County Council, 100019601, 2017

25

Aerial Plan 4



25

50 Meters

Reproduced from the Ordnance Survey mapping with the permission of the Controller of Her Majesty's Stationery Office © Crown Copyright. Unauthorised reproduction infringes Crown copyright and may lead to prosecution or civil proceedings. East Sussex County Council, 100019601, 2017

## **Existing and Proposed Floor and Roof Plans**



























# WD/3376/CC

**Grovelands County Primary School, Dunbar Drive, BN27 3UW.** 

Extension of Nursery School to form additional play room including covered play space and additional WC facilities.



# East Sussex County Council Planning Committee 15 November 2017