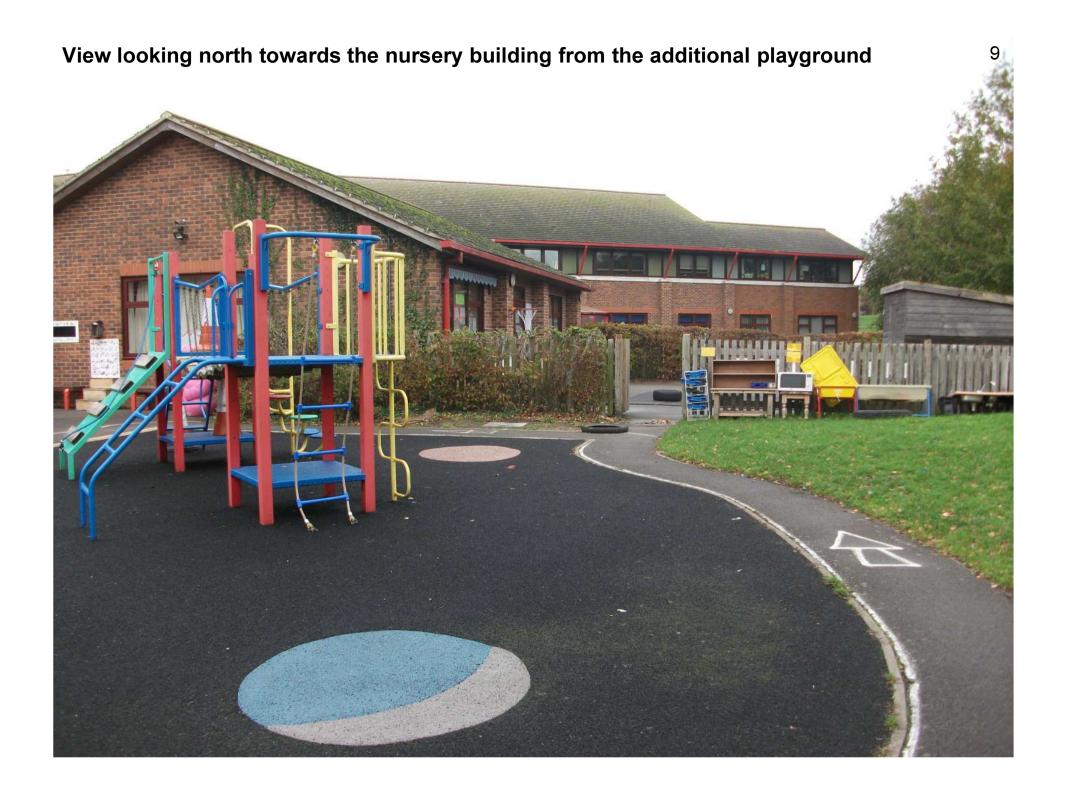

# WD/3376/CC

Grovelands County Primary School, Dunbar Drive, BN27 3UW.

Extension of Nursery School to form additional play room including covered play space and additional WC facilities.

Crown copyright and may lead to prosecution or civil proceedings. East Sussex County Council, 100019601, 2017

# WD/3376/CC

**Grovelands County Primary School, Dunbar Drive, BN27 3UW.** 

Extension of Nursery School to form additional play room including covered play space and additional WC facilities.