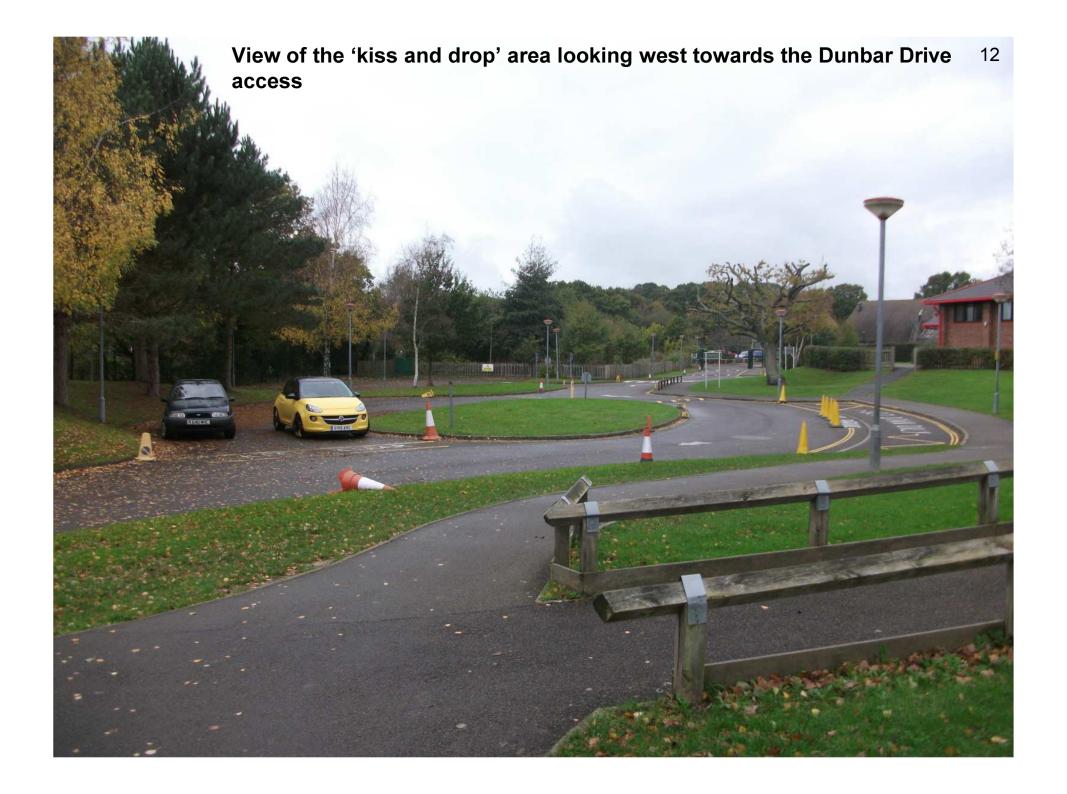

# East Sussex County Council Planning Committee 15 November 2017



# WD/3376/CC

Grovelands County Primary School, Dunbar Drive, BN27 3UW.

Extension of Nursery School to form additional play room including covered play space and additional WC facilities.





Crown copyright and may lead to prosecution or civil proceedings. East Sussex County Council, 100019601, 2017

25

Aerial Plan 4



25

50 Meters

Reproduced from the Ordnance Survey mapping with the permission of the Controller of Her Majesty's Stationery Office © Crown Copyright. Unauthorised reproduction infringes Crown copyright and may lead to prosecution or civil proceedings. East Sussex County Council, 100019601, 2017

## **Existing and Proposed Floor and Roof Plans**



























# WD/3376/CC

**Grovelands County Primary School, Dunbar Drive, BN27 3UW.** 

Extension of Nursery School to form additional play room including covered play space and additional WC facilities.



# East Sussex County Council Planning Committee 15 November 2017