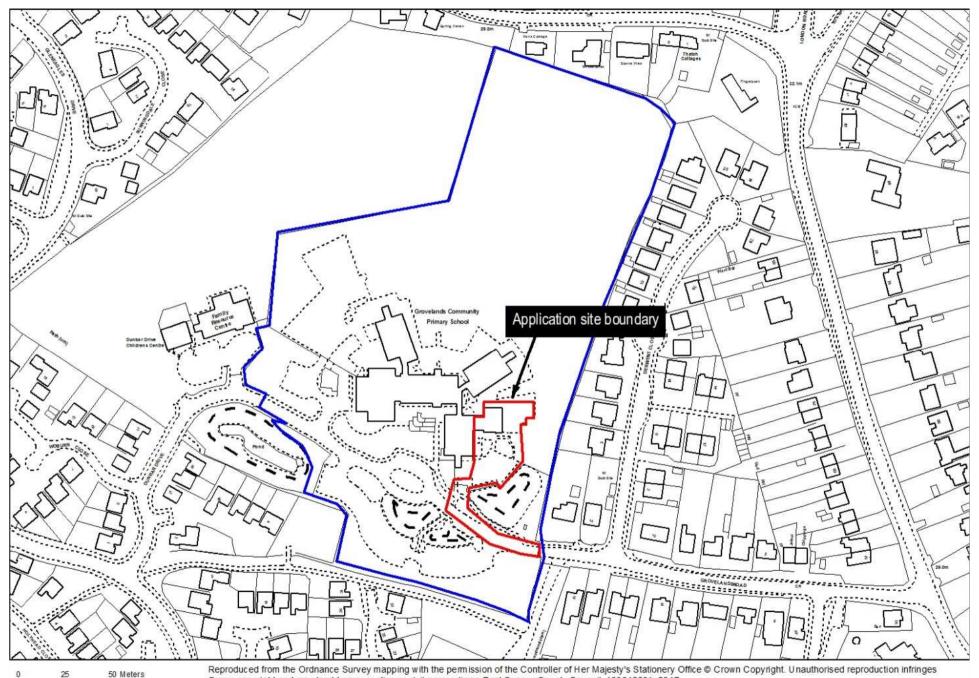

# WD/3376/CC

Grovelands County Primary School, Dunbar Drive, BN27 3UW.

Extension of Nursery School to form additional play room including covered play space and additional WC facilities.

Crown copyright and may lead to prosecution or civil proceedings. East Sussex County Council, 100019601, 2017