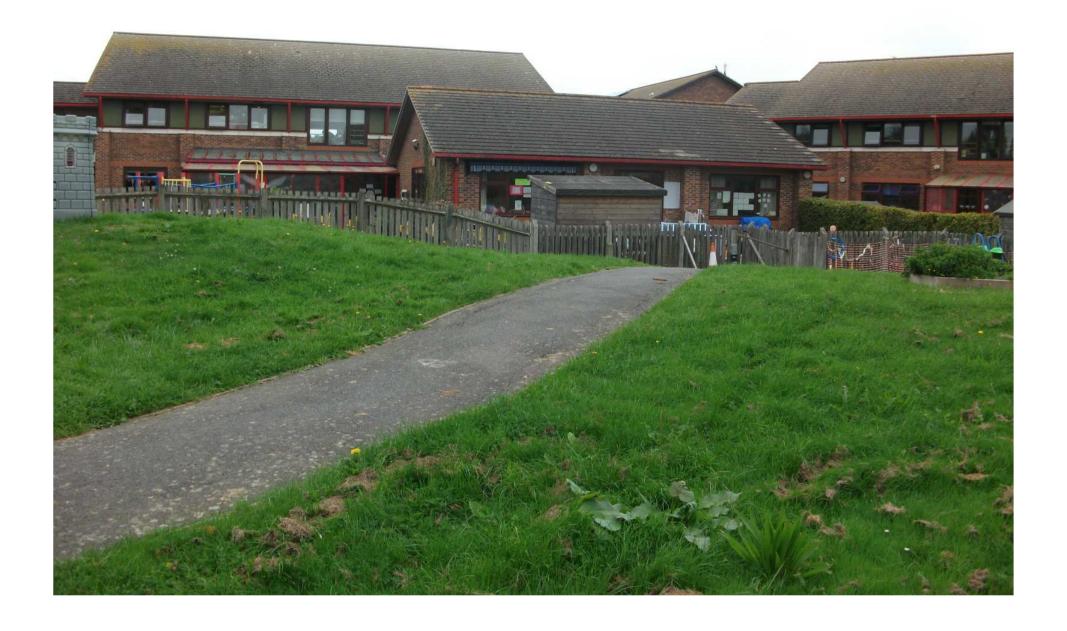

# WD/3376/CC

Grovelands County Primary School, Dunbar Drive, BN27 3UW.

Extension of Nursery School to form additional play room including covered play space and additional WC facilities.

Crown copyright and may lead to prosecution or civil proceedings. East Sussex County Council, 100019601, 2017

# WD/3376/CC

**Grovelands County Primary School, Dunbar Drive, BN27 3UW.** 

Extension of Nursery School to form additional play room including covered play space and additional WC facilities.