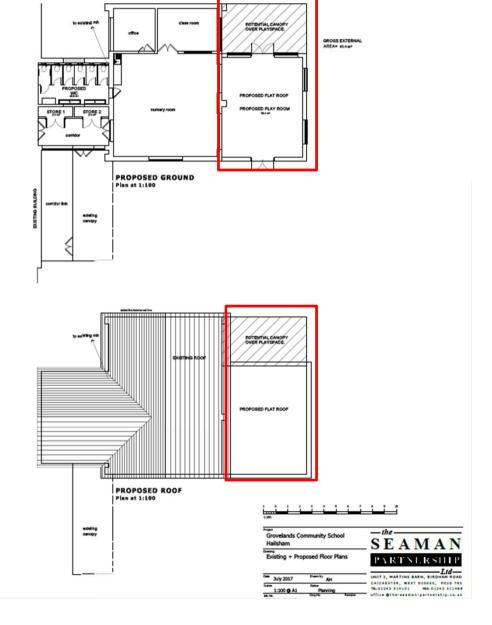

# East Sussex County Council Planning Committee 15 November 2017



# WD/3376/CC

Grovelands County Primary School, Dunbar Drive, BN27 3UW.

Extension of Nursery School to form additional play room including covered play space and additional WC facilities.





Crown copyright and may lead to prosecution or civil proceedings. East Sussex County Council, 100019601, 2017

25

Aerial Plan 4



25

50 Meters

Reproduced from the Ordnance Survey mapping with the permission of the Controller of Her Majesty's Stationery Office © Crown Copyright. Unauthorised reproduction infringes Crown copyright and may lead to prosecution or civil proceedings. East Sussex County Council, 100019601, 2017

## **Existing and Proposed Floor and Roof Plans**



























# WD/3376/CC

**Grovelands County Primary School, Dunbar Drive, BN27 3UW.** 

Extension of Nursery School to form additional play room including covered play space and additional WC facilities.



# East Sussex County Council Planning Committee 15 November 2017