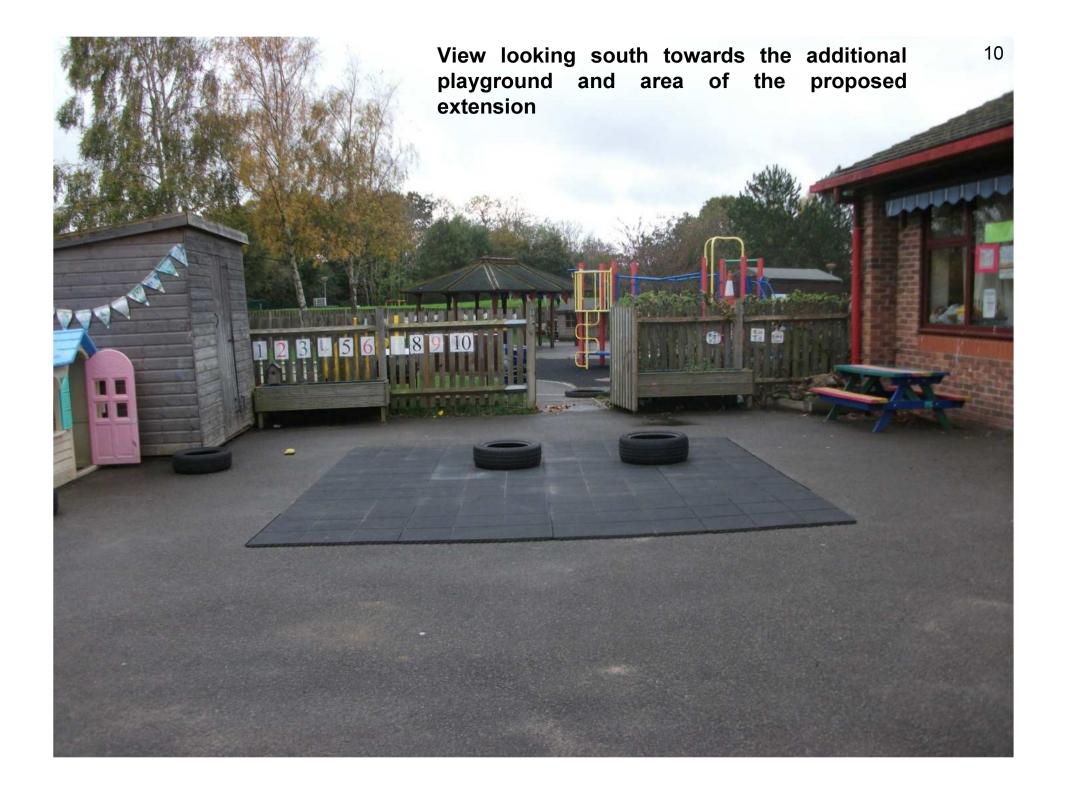

# East Sussex County Council Planning Committee 15 November 2017



# WD/3376/CC

Grovelands County Primary School, Dunbar Drive, BN27 3UW.

Extension of Nursery School to form additional play room including covered play space and additional WC facilities.





Crown copyright and may lead to prosecution or civil proceedings. East Sussex County Council, 100019601, 2017

25

Aerial Plan 4



25

50 Meters

Reproduced from the Ordnance Survey mapping with the permission of the Controller of Her Majesty's Stationery Office © Crown Copyright. Unauthorised reproduction infringes Crown copyright and may lead to prosecution or civil proceedings. East Sussex County Council, 100019601, 2017

## **Existing and Proposed Floor and Roof Plans**



























# WD/3376/CC

**Grovelands County Primary School, Dunbar Drive, BN27 3UW.** 

Extension of Nursery School to form additional play room including covered play space and additional WC facilities.



# East Sussex County Council Planning Committee 15 November 2017