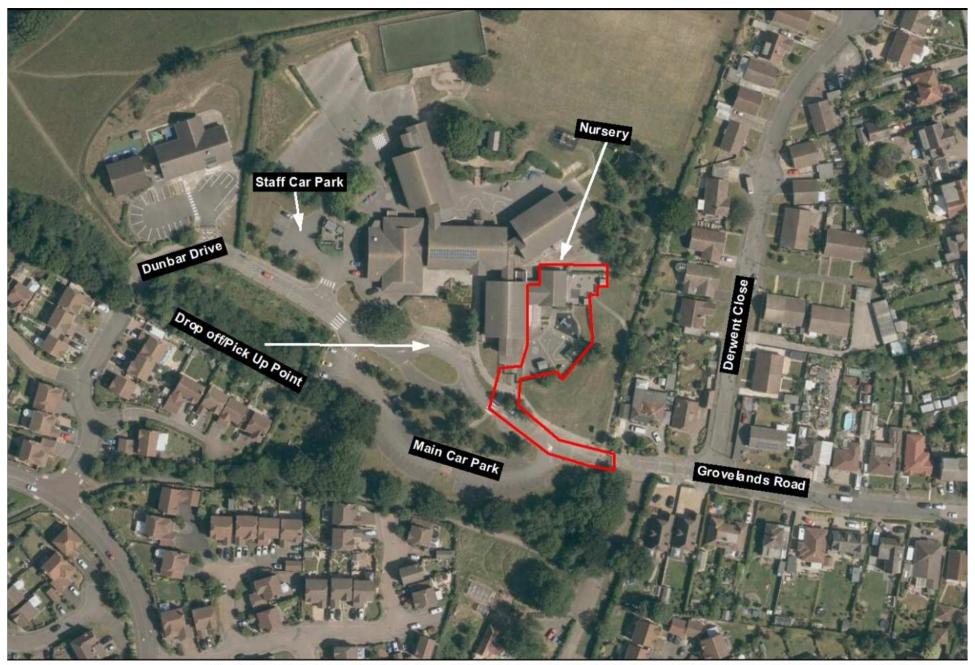

25

Aerial Plan 4

25

50 Meters

Reproduced from the Ordnance Survey mapping with the permission of the Controller of Her Majesty's Stationery Office © Crown Copyright. Unauthorised reproduction infringes Crown copyright and may lead to prosecution or civil proceedings. East Sussex County Council, 100019601, 2017